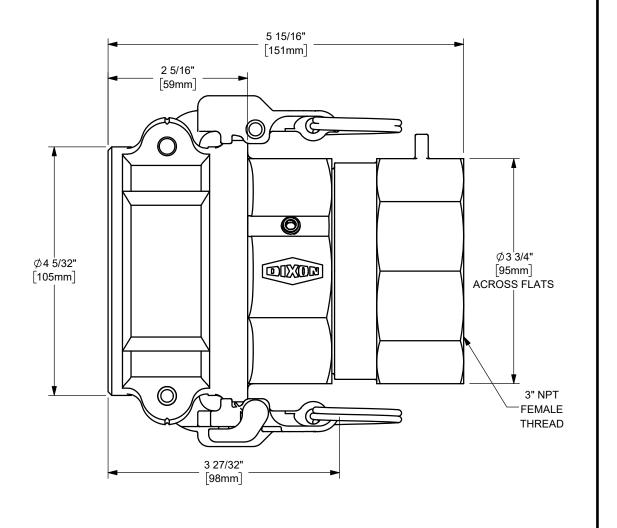

DISTANCE ACROSS OPEN CAM ARMS: 9 29/32" [252mm]

**PROPRIETARY AND CONFIDENTIAL** DIXON C U.S.A. This drawing is owned by Dixon Valve & Coupling Co. and shall be returned THE RIGHT CONNECTION ™ upon demand. It is loaned on condition that it shall not be copied or reproduced or submitted to others without the owners consent. In accepting it TITLE: 3" EZ BOSS-LOCK™ COUPLER x subject to this condition the recipient further agrees that this drawing or any FEMALE NPT END SWIVEL CAM AND GROOVE FITTING design detail or concept disclosed herein shall not be used in any way detrimental to or in competition with the owner. If the recipient does not agree to the terms of this agreement they shall return this drawing immediately. The information contained in this drawing is subject to change without notice. MATERIAL: STAINLESS STEEL PART NUMBER: **RD300EZSWIV** DO NOT SCALE THIS DRAWING